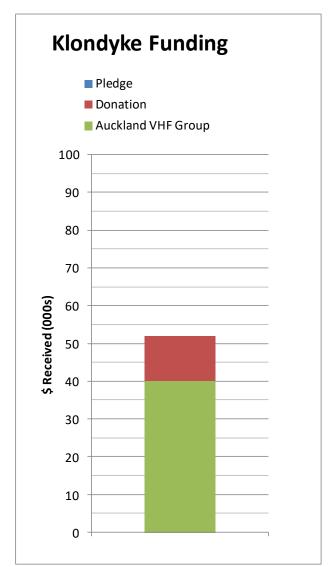

| Klondyke Tower                       |
|--------------------------------------|
| <b>Donations towards Maintenance</b> |
| <b>\ Refurbishment</b>               |
|                                      |

| Target | 100,000 |
|--------|---------|

| <b>Donations 2018 - 2023</b>                                                   | \$10,859.16                                | Tower    | 63,245.00   | Other     | 27,268.25 |
|--------------------------------------------------------------------------------|--------------------------------------------|----------|-------------|-----------|-----------|
| Donations 2023 –2024                                                           |                                            | GST      | 9,486.75    |           |           |
| Cary Rawson<br>Rob Stokes<br>Yuri Muzyka, ZL1GYM<br>Russell Richardson, ZL1RWR | \$50.00<br>\$40.00<br>\$140.00<br>\$100.00 | Total    | 72,731.75   | Total     | 27,268.25 |
| Keith Dix, ZL1BQE<br>Murray McGehan, ZL1OD                                     | \$30.00<br>\$190.00                        | Auckland | d VHF Group | 40,000.00 | 40.00     |

| 2023 –24   | Year to Date | \$550.00 |
|------------|--------------|----------|
| As at 15 M | lav 2024     |          |

| Total           | \$13,303.16 |  |  |
|-----------------|-------------|--|--|
| Percent of Goal | 13.30 %     |  |  |